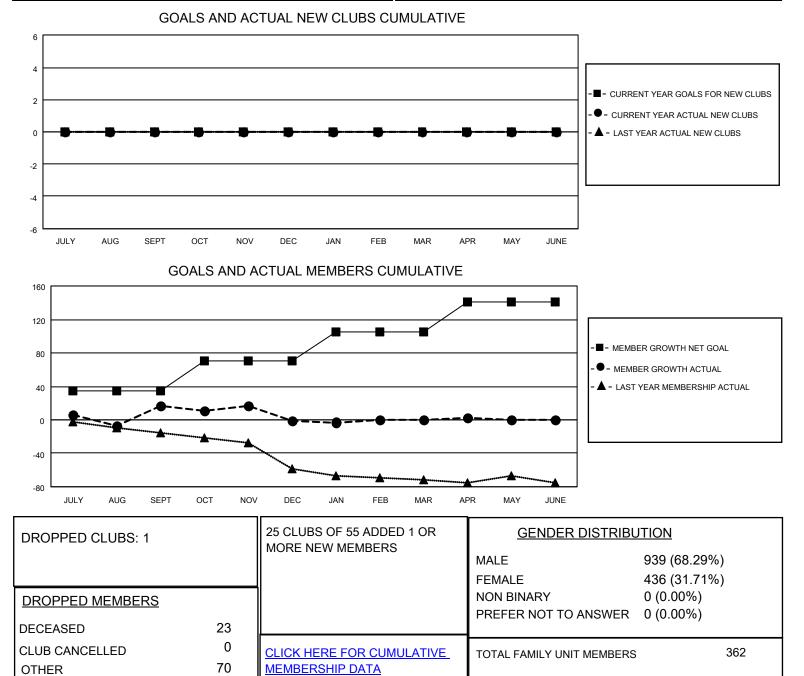

## LOCATION INDIANA

District 25 C

Results as of: 4/30/2022

| Clubs                 |               |           |               | Members               |                         |                         |                                                    |
|-----------------------|---------------|-----------|---------------|-----------------------|-------------------------|-------------------------|----------------------------------------------------|
| RESULTS FOR 2021-2022 |               |           |               | RESULTS FOR 2021-2022 |                         |                         |                                                    |
| QUARTER               | NEW CLUB GOAL | NEW CLUBS | DROPPED CLUBS | QUARTER MEM           | IBER GROWTH NET<br>GOAL | MEMBER GROWTH<br>ACTUAL | DROPPED<br>MEMBERS ACTUAL<br>(including transfers) |
| JULY/AUG/SEPT         | 0             | 0         | 1             | JULY/AUG/SEPT         | 35                      | 40                      | 21                                                 |
| OCT/NOV/DEC           | 0             | 0         | 0             | OCT/NOV/DEC           | 35                      | 32                      | 49                                                 |
| JAN/FEB/MAR           | 0             | 0         | 0             | JAN/FEB/MAR           | 35                      | 20                      | 17                                                 |
| APR/MAY/JUNE          | 0             | 0         | 0             | APR/MAY/JUNE          | 36                      | 10                      | 6                                                  |

93

TOTAL

188

FAMILY MEMBERS PAYING HALF DUES